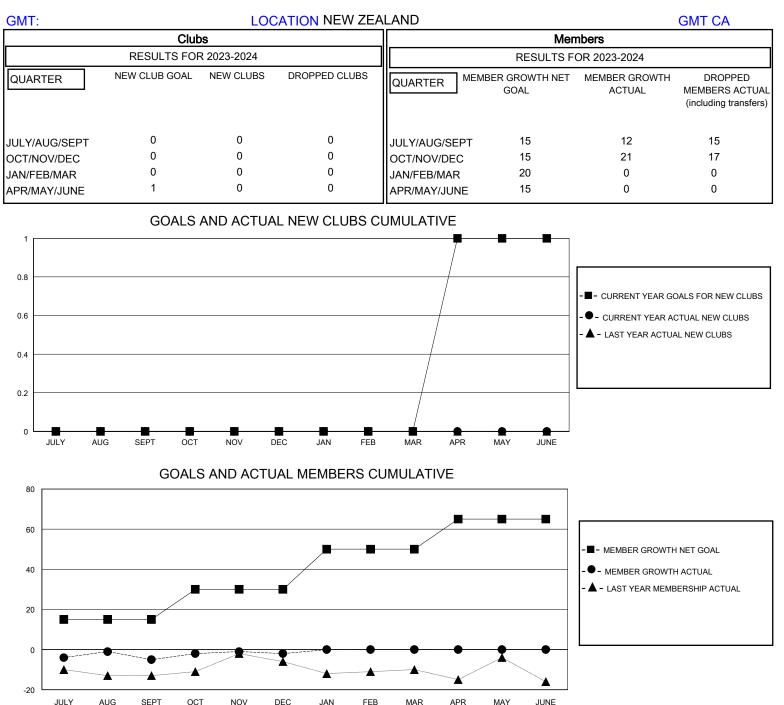

## MONTHLY MEMBERSHIP PROGRESS REPORT

District 202 J

Results as of: 12/31/2023



| DROPPED CLUBS: 0       | 17 CLUBS OF 33 ADDED 1 OR MORE<br>NEW MEMBERS | GENDER DISTRIBUTION<br>MALE 861 (74.55%) |    |
|------------------------|-----------------------------------------------|------------------------------------------|----|
|                        |                                               | FEMALE 294 (25.45%)                      |    |
| DROPPED MEMBERS        |                                               |                                          |    |
| DECEASED 8             | CLICK HERE FOR CUMULATIVE<br>MEMBERSHIP DATA  | TOTAL FAMILY UNIT MEMBERS                | 56 |
| CLUB CANCELLED0OTHER24 |                                               | FAMILY MEMBERS PAYING HALF               | 28 |
| TOTAL 32               |